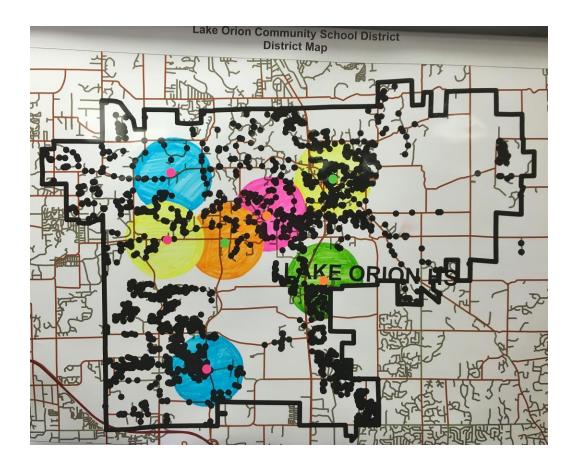

## LAKE ORION COMMUNITY SCHOOLS: WHERE OUR FAMILIES AND SCHOOLS ARE LOCATED

This map provides an accurate representation of where the School District's families with children in grades K-4 currently live, noted with black dots, in relation to our seven existing elementary schools. The colored circles represent the ¾ mile "walking" radius for each school. Students would not be expected to walk across a major road, such as Lapeer Road, to attend school. For orientation purposes, the blue circle and pink dot in the bottom left corner represents Carpenter Elementary. The yellow circle and green dot in the upper right represents Blanche Sims Elementary. The pink circle and orange dot represents Pine Tree Elementary.