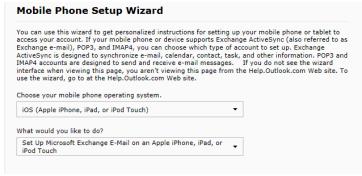

## **Office 365 Mobile Device User Guide**

• To set up your mobile device, please click on the link to view the Mobile Phone Setup Wizard.

http://help.outlook.com/en-us/140/dd936215.aspx

• You will need the Lake Orion Exchange server information to complete this task.

## ch1prd0811.outlook.com

- Select your device from the first drop down menu.
- Select Set up Microsoft Exchange Email from the second drop down menu.

(There is a video tutorial included for iOS devices but not for Android.)

- Follow the instructions to set up your mobile device.
- When asked for Exchange server information, enter Lake Orion's server information (mentioned above).