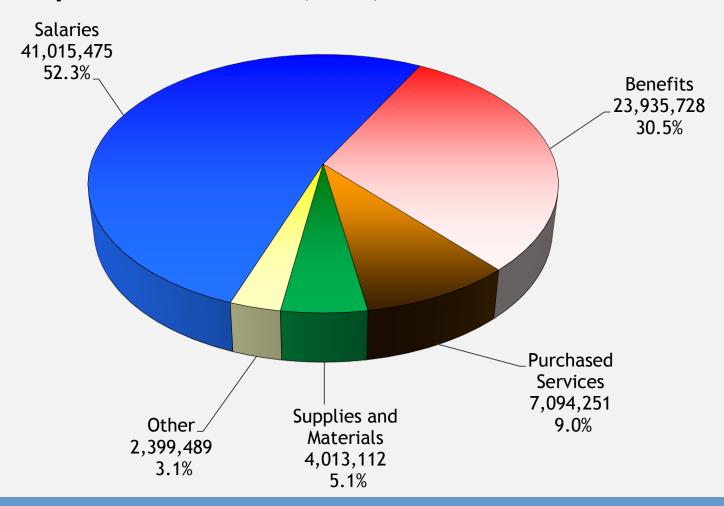

## General Fund Expenditures (By Object) Year Ended June 30, 2014

#### Total Expenditures - \$78,458,055

plantemoran.com