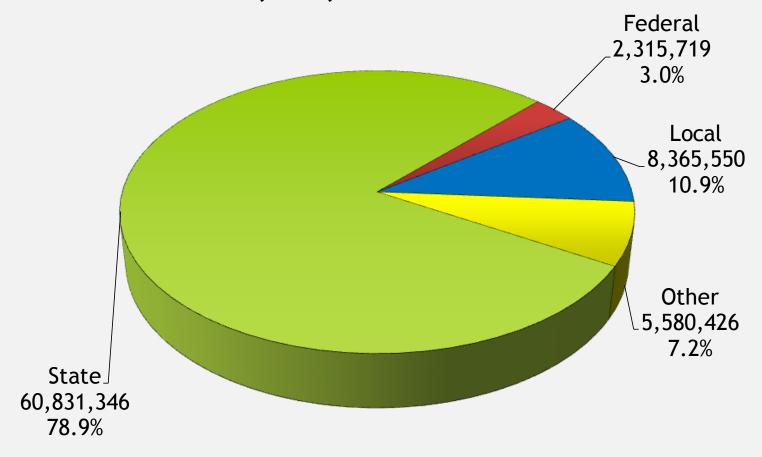

plante

plantemoran.com

Lake Orion Community Schools Board Presentation

FOR YEAR ENDED JUNE 30, 2014

# General Fund Revenue Year Ended June 30, 2014



Total Revenue - \$77,093,041



### General Fund Expenditures (By Function) Year Ended June 30, 2014



#### Total Expenditures - \$78,458,055



plantemoran.com 2

## General Fund Expenditures (By Object) Year Ended June 30, 2014



#### Total Expenditures - \$78,458,055



plantemoran.com

#### General Fund - Fund Balance As of the Years Ended June 30, 2005 through 2014 District's Budget for the Year Ended 2015



Thousands of Dollars



Note - 2014 Assigned Fund Balance includes long-term obligations (approximately \$3.1M) and math textbooks (approximately \$283K)

\*2015 Fund Balance is estimated based on the 14-15 budgeted increase to fund balance

## Changes in General Fund Fund Balance Years Ended June 30, 2014 and 2015



| Change in Fund Balance:                                           | General Fund 2014 Ac