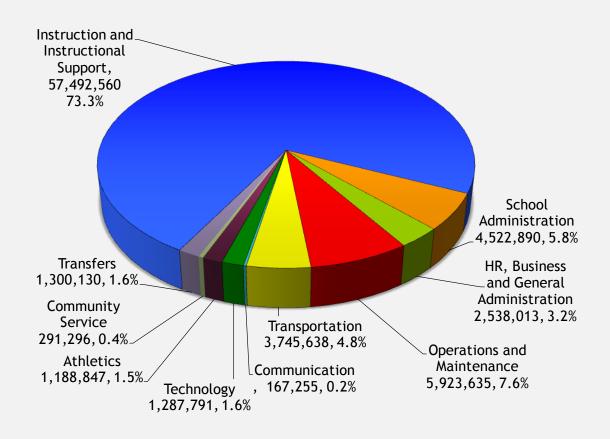

### General Fund Expenditures (By Function) Year Ended June 30, 2014

#### Total Expenditures - \$78,458,055

plantemoran.com 2