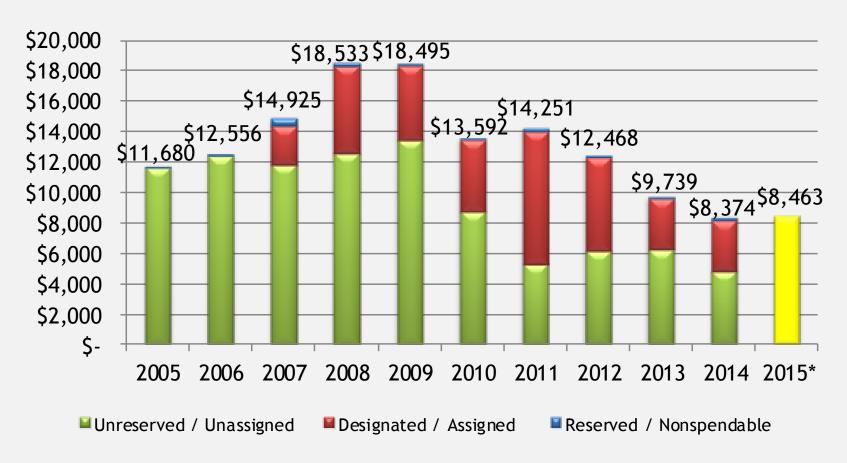

#### General Fund - Fund Balance As of the Years Ended June 30, 2005 through 2014 District's Budget for the Year Ended 2015

Thousands of Dollars

Note - 2014 Assigned Fund Balance includes long-term obligations (approximately \$3.1M) and math textbooks (approximately \$283K)

\*2015 Fund Balance is estimated based on the 14-15 budgeted increase to fund balance