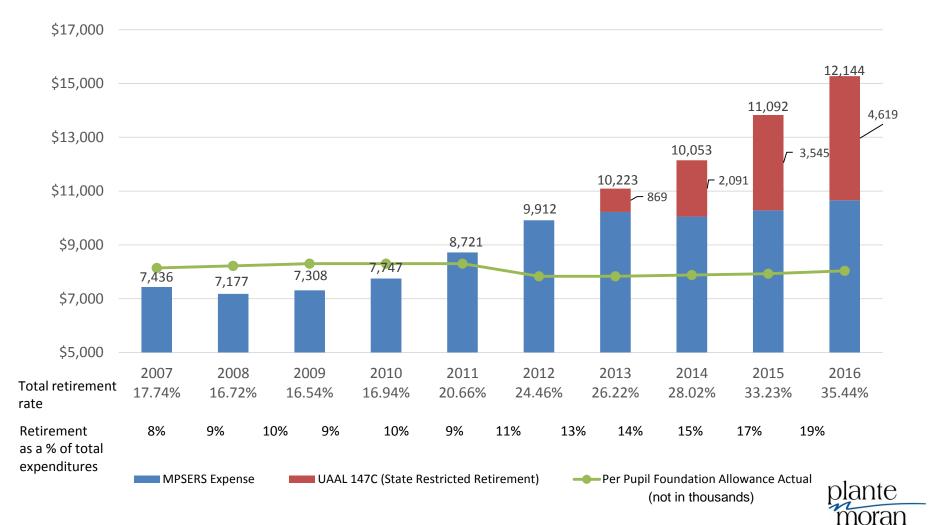

## Retirement Funding (in thousands) Years Ended June 30, 2016

audit • tax • consulting

#### **Financial Statement Audit**

- Unmodified opinion Highest form of assurance
- No internal control deficiencies noted
- No material noncompliance noted
- Two significant debt refundings'
  - SBLF \$2.3 million savings to taxpayers
  - 2006 bonds \$5.2 million savings to taxpayers
- GASB 68 underfunding liability allocated to LOCS = 122 million
- Adoption of GASB 72 and 79
- Upcoming Accounting Pronouncement GASB 75