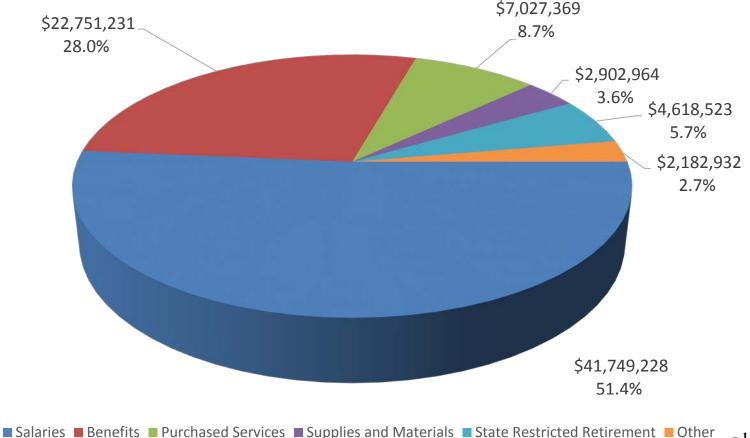

## General Fund Expenditures (By Object) Year Ended June 30, 2016

#### Total expenditures - \$81,232,247

4