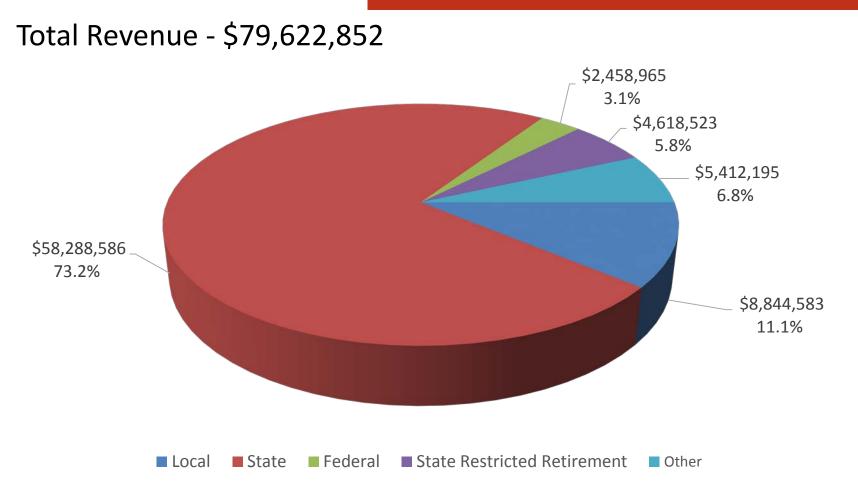

- Board Presentation
- For Year Ended June 30, 2016





audit • tax • consulting

## Summary of Audit Results For the Year Ended June 30, 2016

#### **Financial Statement Audit**

- Unmodified opinion Highest form of assurance
- No internal control deficiencies noted
- No material noncompliance noted
- Two significant debt refundings'
  - SBLF \$2.3 million savings to taxpayers
  - 2006 bonds \$5.2 million savings to taxpayers
- GASB 68 underfunding liability allocated to LOCS = 122 million
- Adoption of GASB 72 and 79
- Upcoming Accounting Pronouncement GASB 75

#### **Federal Programs Audit**

- Unmodified opinion
- Major program audited Child Nutrition Cluster
- No federal audit findings identified
- District is a Low Risk Auditee



## General Fund Revenue Year Ended June 30, 2016





## General Fund Expenditures (By Function) Year Ended June 30, 2016

#### Total Expenditures - \$81,232,247



audit · tax · consulting

## General Fund Expenditures (By Object) Year Ended June 30, 2016

#### Total expenditures - \$81,232,247





4

## Retirement Funding (in thousands) Years Ended June 30, 2016



audit • tax • consulting

#### General Fund - Fund Balance (in thousands) As of the Years Ended June 30, 2007 through 2016





6

## Changes in General Fund - Fund Balance Years Ended June 30, 2016

| Change in Fund Balance:               | General Fund<br>2016 Actual |             |
|---------------------------------------|-----------------------------|-------------|
| Fund Balance - June 30, 2015          | \$                          | 7,602,179   |
| Revenue and other f