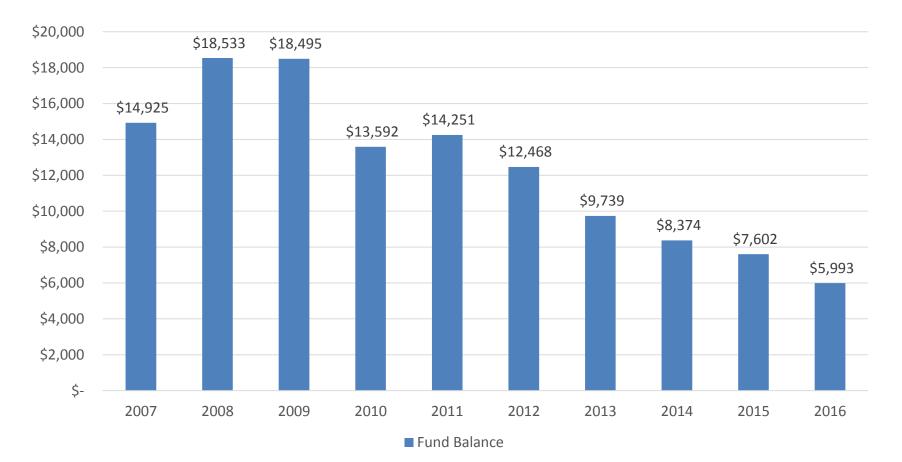

#### General Fund - Fund Balance (in thousands) As of the Years Ended June 30, 2007 through 2016

6

## Changes in General Fund - Fund Balance Years Ended June 30, 2016

| Change in Fund Balance:               | General Fund<br>2016 Actual |             |
|---------------------------------------|-----------------------------|-------------|
| Fund Balance - June 30, 2015          | \$                          | 7,602,179   |
| Revenue and other financing sources   |                             | 79,622,852  |
| Expenditures and other financing uses |                             | 81,232,247  |
| Current Year Decrease                 |                             | (1,609,395) |
| Fund Balance - June 30, 2016          | \$                          | 5,992,784   |
| Fund Balance as a percentage of       |                             |             |
| total expenditures and other uses     |                             | 7.4%        |
| Weeks of operations                   |                             | 3.84        |