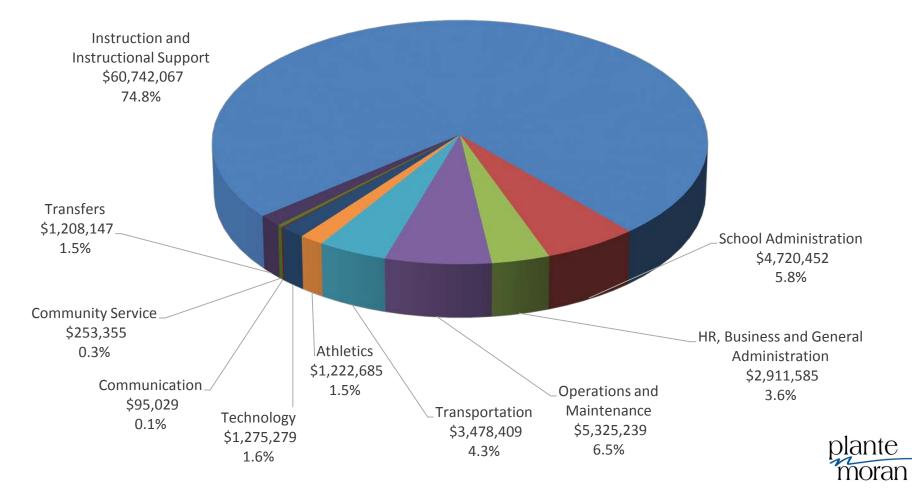

## General Fund Expenditures (By Function) Year Ended June 30, 2016

#### Total Expenditures - \$81,232,247

audit · tax · consulting