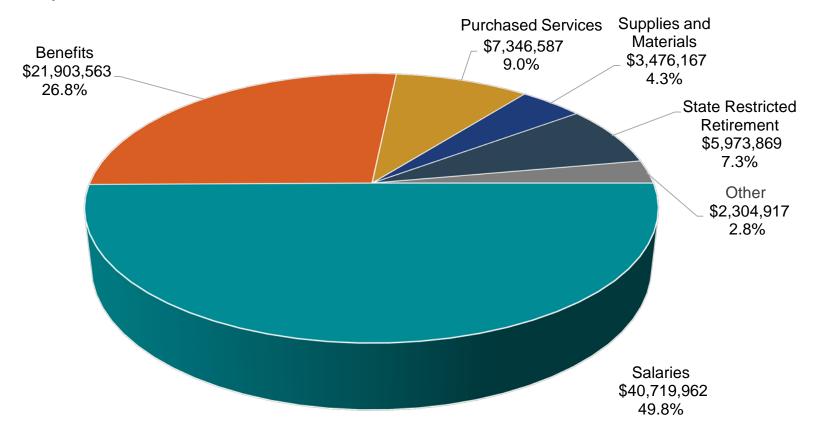

munity Schools

Board Presentation For the Year Ended June 30, 2018



#### **Financial Statement Audit**

- Unmodified opinion Highest form of assurance
- No internal control deficiencies noted
- No material noncompliance noted
- GASB 68 underfunding liability allocated to LOCS = 131 million
- GASB 75 underfunding liability at 6/30/18 = 45 million
- Sinking fund compliance

#### **Federal Programs Audit**

- Unmodified opinion
- Major program audited Individuals with Disabilities Education Act (IDEA)
- No federal audit findings identified
- District is a Low Risk Auditee



Total Revenue - \$82,241,605





### General Fund Expenditures (By Function)

Year Ended June 30, 2018





### General Fund Expenditures (By Object)

Year Ended June 30, 2018

#### Total Expenditures - \$81,725,065





### Retirement Funding (in thousands)

Years Ended June 30, 2018





### General Fund – Fund Balance (in thousands)

As of the Years Ended June 30, 2008 through 2018



Note - 2018 Assigned Fund Balance includes long-term obligations (approximately \$4.1M)

## Changes in General Fund – Fund Balance Years Ended June 30, 2018

| Change in Fund Balance:                                           | General Fund<br>2018 Actual |
|-------------------------------------------------------------------|-----------------------------|
| Fund Balance - July 01, 2017                                      | 7,120,778                   |
| Revenue and other financing sources                               | 82,241,605                  |
| Expenditures and other financing sources