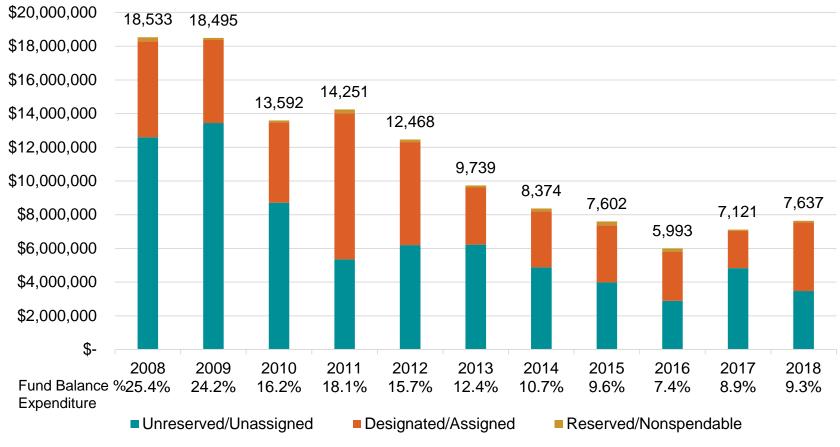

### General Fund – Fund Balance (in thousands)

As of the Years Ended June 30, 2008 through 2018

Note - 2018 Assigned Fund Balance includes long-term obligations (approximately \$4.1M)