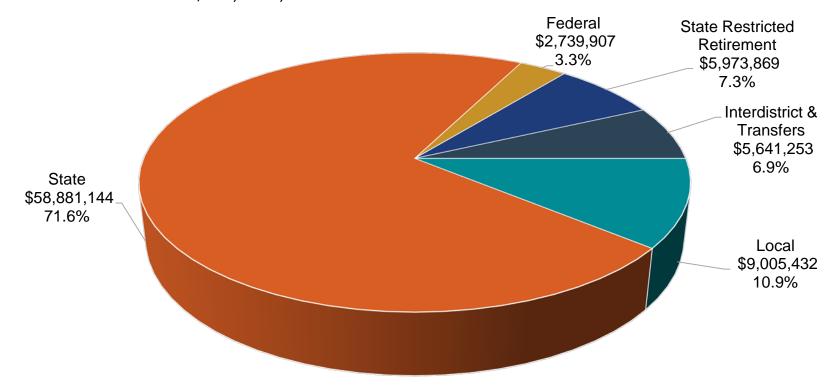

#### **Federal Programs Audit**

- Unmodified opinion
- Major program audited Individuals with Disabilities Education Act (IDEA)
- No federal audit findings identified
- District is a Low Risk Auditee

Total Revenue - \$82,241,605