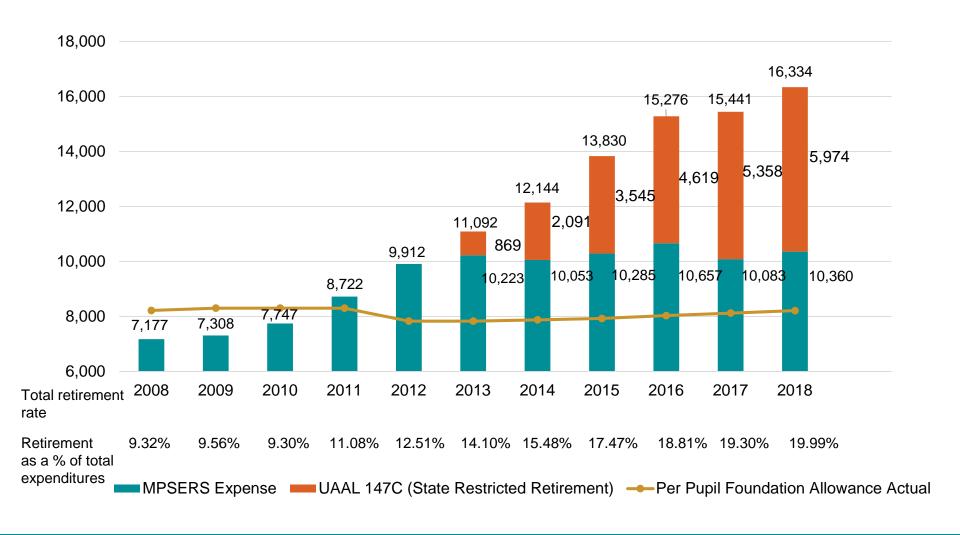

#### **Financial Statement Audit**

- Unmodified opinion Highest form of assurance
- No internal control deficiencies noted
- No material noncompliance noted
- GASB 68 underfunding liability allocated to LOCS = 131 million
- GASB 75 underfunding liability at 6/30/18 = 45 million
- Sinking fund compliance

#### **Federal Programs Audit**

- Unmodified opinion
- Major program audited Individuals with Disabilities Education Act (IDEA)
- No federal audit findings identified
- District is a Low Risk Auditee



Total Revenue - \$82,241,605





### General Fund Expenditures (By Function)

Year Ended June 30, 2018





### General Fund Expenditures (By Object)

Year Ended June 30, 2018

#### Total Expenditures - \$81,725,065





### Retirement Funding (in thousands)

Years Ended June 30, 2018





### General Fund – Fund Balance (in thousands)

As of the Years Ended June 30, 2008 through 2018



Note - 2018 Assigned Fund Balance includes long-term obligations (approximately \$4.1M)

## Changes in General Fund – Fund Balance Years Ended June 30, 2018

| Change in Fund Balance:                                           | General Fund<br>2018 Actual |
|-------------------------------------------------------------------|-----------------------------|
| Fund Balance - July 01, 2017                                      | 7,120,778                   |
| Revenue and other financing sources                               | 82,241,605                  |
| Expenditures and other financing sources                          | 81,725,065                  |
| Current Year Increase