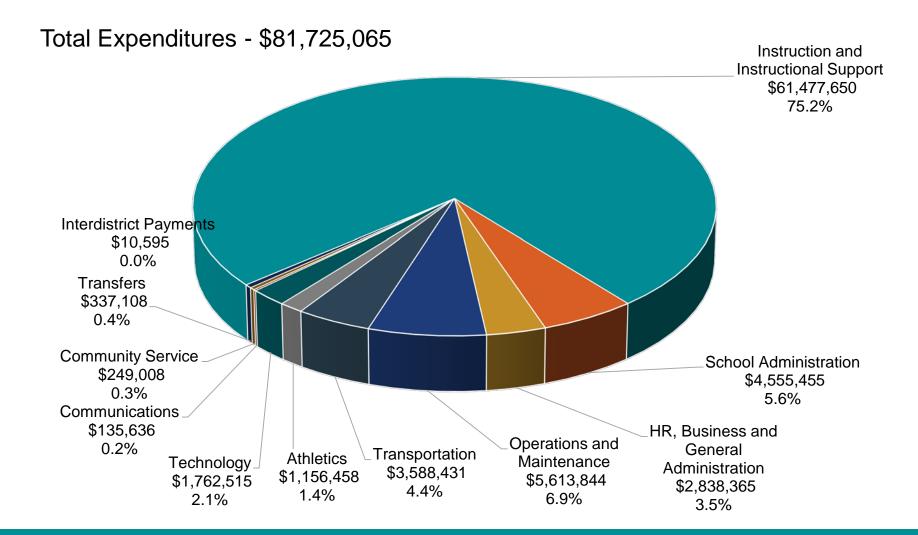

### General Fund Expenditures (By Function)

Year Ended June 30, 2018

#### Total Expenditures - \$81,725,065